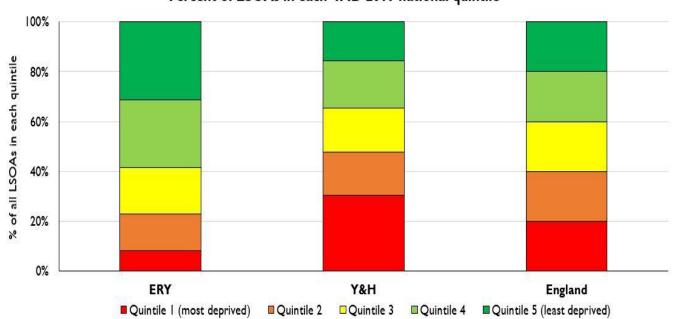

s several indicators, chosen to cover a range of economic, social, and housing issues, into a single deprivation score for each small area (Lower Super Output Area or LSOA) in England. This allows areas to be ranked relative to one another according to their level of deprivation. The data used to compile the IMD include domains such as housing, average incomes, and transport within the East Riding. The East Riding is the 202nd most deprived local authority of 317 in England on the Index of Multiple Deprivation. However, Figure Six shows that, whereas the East Riding has more LSOAs that would be classed as affluent than does England as a whole, there is still a very deprived section of the population.

Figure Eleven

Comparative Deprivation in the East Riding (Indices of Deprivation 2019)



### Percent of LSOAs in each IMD 2019 national quintile

There are areas of affluence in Pocklington Provincial and South Hunsley and pockets of deprivation in parts of Bridlington and Goole. The location of these pockets of deprivation is illustrated in Figure Twelve, page 128. In terms of electoral Wards, Bridlington South contains the Lower Super Output Area with the highest deprivation score in the East Riding.

There are thirteen areas within the East Riding in the '10% most deprived' LSOAs in England - seven in Bridlington South; three in South East Holderness; one in Goole South and two in Bridlington Central and Old Town. In contrast, the East Riding has 42 LSOAs in the '10% least deprived' LSOAs in England (20% of East Riding LSOAs).

Studying the domains individually, 10 LSOAs