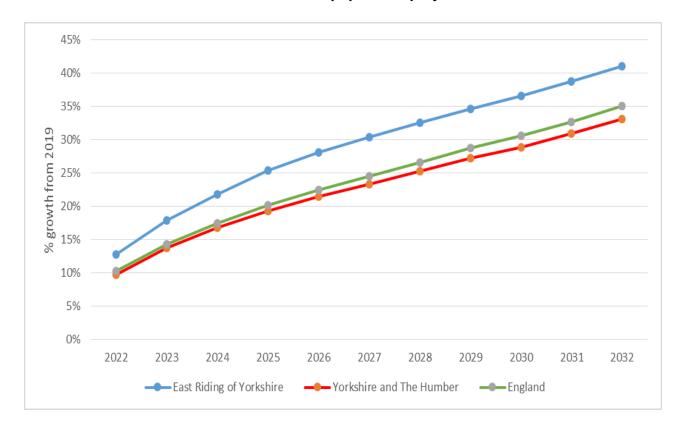

ations especially in the 75+ age group. The relative population growth is illustrated in Figure Seven, page 122. Figure Eight, page 123, shows a 41% projected growth in the East Riding aged 75+ population from 2019 base to 2032 (16,548 additional 75+ older people). East Riding of Yorkshire has a higher proportion of people aged 75+ and a higher prevalence of dementia (Figure Nine, page 126), than that of Yorkshire and the Humber and that of England. The predicted increase in the future demand on care home occupancy (up to 2040) is detailed in Table One, page 124.

Figure Seven

Change in demographics in East Riding of Yorkshire between 2022 and 2032.

Source: ONS population projections 2018





Figure Eight

Population Growth in the 75+ population
Source: ONS 2018 population projections





### Table One

East Riding of Yorkshire population aged 65 and over, living in a care home with or without nursing by local authority / non-local authority, projected to 2040

|                                                                         | 2022 | 2023 | 2024 | 2025 | 2030 | 2035 | 2040 |
|-------------------------------------------------------------------------|------|------|------|------|------|------|------|
| Total population aged 65 and over living a LA care home with or without |      |      |      |      |      |      |      |
| nursing                                                                 | 138  | 142  | 145  | 149  | 167  | 197  | 211  |
| Total population aged 65 and over living in non-LA care home with or    |      |      |      |      |      |      |