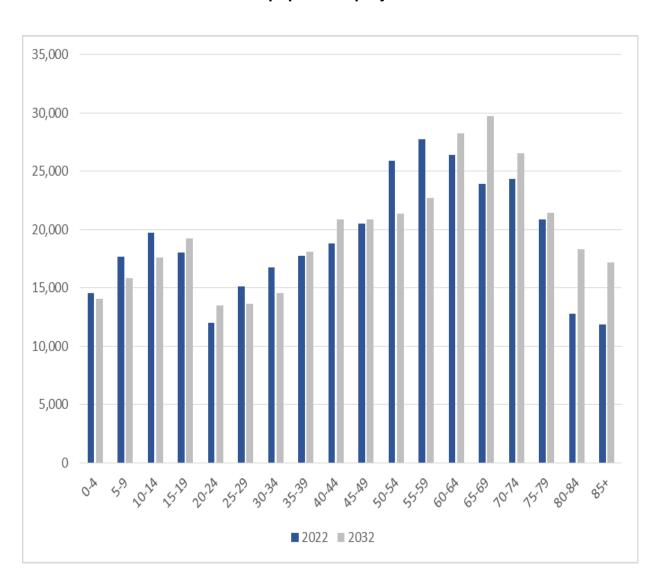

nd Thorngumbald.                                                                                                                     |



Appendix Six

### 6. Population Projection - East Riding of Yorkshire

The England population grew by 8% from 49 million in 2001 to 53 million in 2011. Following this trend, the East Riding has also experienced considerable growth in its population as a whole. Over the period 2022 to 2032 the population of the East Riding is predicted to increase by around 9000 (3%). Figure Six, below illustrates longer term population trends by five year age bands. The higher levels of growth are predicted in the older age groups (additionally, see Appendix Seven).

Figure Six

Population Projection for East Riding of Yorkshire

Source: ONS population projections 2018





Appendix Seven

### 7. Population Ageing

The East Riding population is older than the England population. At the 2011 Census, the East Riding population count was 334,179 of which 21% of people were aged 65+ (71,455 people) and 10% were aged 75 and over (32,739 people). This compares with 16% of people aged 65+ and 8% aged 75+ in England as a whole.

Figure Seven shows the changing demographic of the East Riding, which is clearly visible when ages are grouped into three categories; older people; people of working age, and children. In line with the UK population trends, as the proportion of people in working age groups is decreasing, the proportion in the older people group is increasing. A projected 21% growth increase in the aged 65+ population from 93,830 in 2022 to 113,265 by 2032