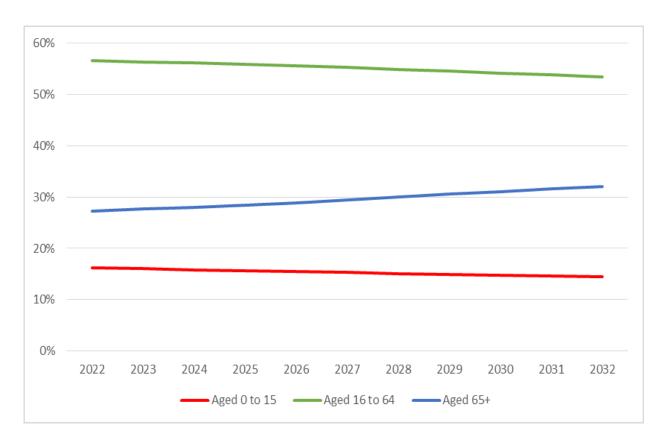

is that it is predicted to grow faster than that of the England and Yorkshire and the Humber populations especially in the 75+ age group. The relative population growth is illustrated in Figure Seven, page 122. Figure Eight, page 123, shows a 41% projected growth in the East Riding aged 75+ population from 2019 base to 2032 (16,548 additional 75+ older people). East Riding of Yorkshire has a higher proportion of people aged 75+ and a higher prevalence of dementia (Figure Nine, page 126), than that of Yorkshire and the Humber and that of England. The predicted increase in the future demand on care home occupancy (up to 2040) is detailed in Table One, page 124.

Figure Seven

Change in demographics in East Riding of Yorkshire between 2022 and 2032.

Source: ONS population projections 2018





Figure Eight

Population Growth in the 75+ population
Source: ONS 2018 population projections





### Table One

East Riding of Yorkshire population aged 65 and over, living in a care home with or without nursing by local authority / non-local authority, projected to 2040

|                                                                         | 2022 | 2023 | 2024 | 2025 | 2030 | 2035 | 2040 |
|-------------------------------------------------------------------------|------|------|------|------|------|------|------|
| Total population aged 65 and over living a LA care home with or without |      |      |      |      |      |      |      |
| nursing                                                                 | 138  | 142  | 145  | 149  | 167  | 197  | 211  |
| Total population ag