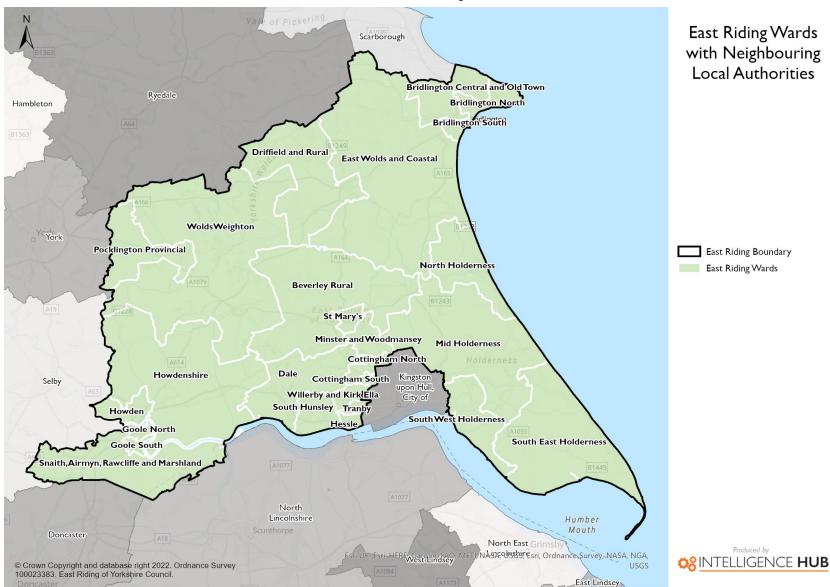

For this PNA services have been reviewed at Electoral Ward level.

Patients' views of community pharmacy services, obtained from the 2022 PNA Public survey are reported in Sections 2.68 – 2.73 and Appendix Eleven, pages 135-142).