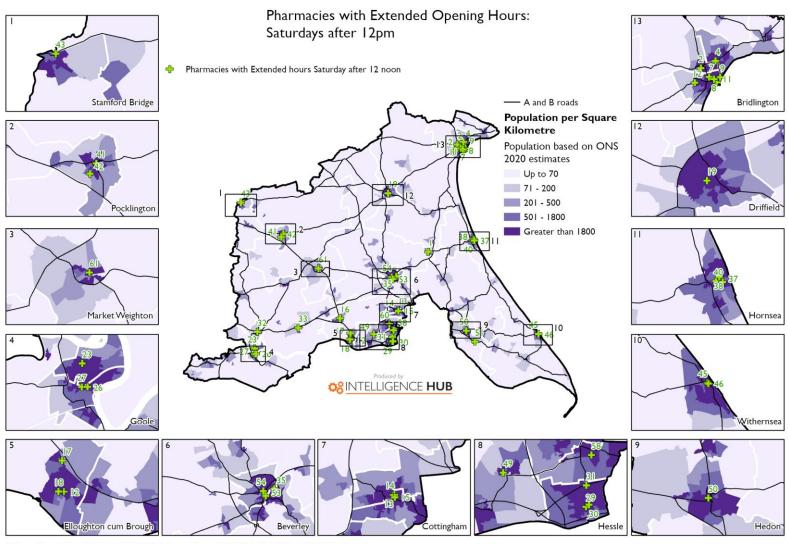

# **Appendix Eighteen: ACCOMPANYING MAPS**

Due to their large size the maps are provided separately. To view or obtain copies of the current provision maps please visit our website at: <a href="https://intel-hub.eastriding.gov.uk/pharmaceutical-needs-assessment/">https://intel-hub.eastriding.gov.uk/pharmaceutical-needs-assessment/</a>, request by telephone via a public health intelligence officer on: 01482 393939 or email us on:customer.services@eastriding.gov.uk

Controlled Area Maps may be requested from NHS England: <a href="mailto:england.pharmacyreturns@nhs.net">england.pharmacyreturns@nhs.net</a>