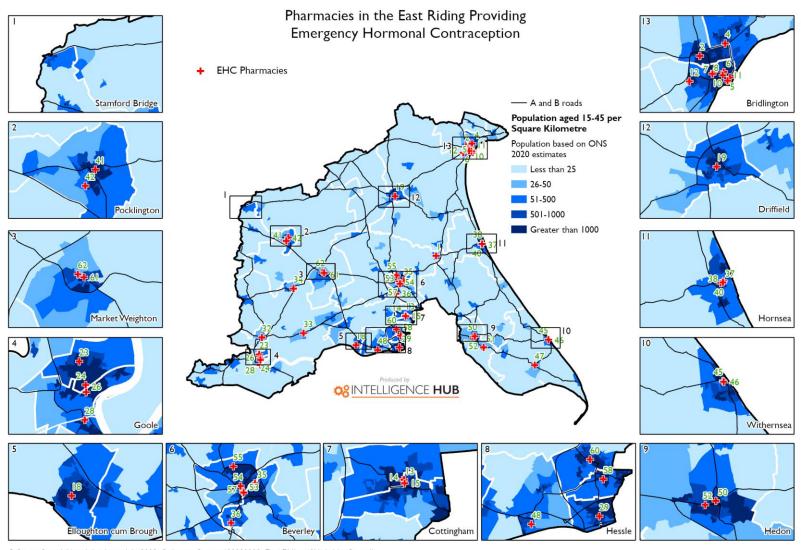

nd poor nutrition;
- Encouraging appropriate lifestyle changes and offer referrals into lifestyle services were appropriate;
- Raising awareness of the benefits and achievement of healthy weight by providing practical advice, information and support;
- Raising awareness of common signs and symptoms of dementia particularly for those aged between 65 and 75 years;
- Reducing health inequalities resulting from a variety of deprivation factors.

The NHS Health Check Service must comply with national requirements, in order that it is delivered in a uniform, systematic and integrated manner.



### Figure Two (For Map Codes, See Appendix Eighteen Current Provision Maps (Provided Separately)





### Figure Three (For Map Codes, See Appendix Eighteen Current Provision Maps (Provided Separately)





# Figure Four Note – At the time of publication varenicline was not available due to manufacturing issues. (For Map Codes, See Appendix Eighteen Current Provision Maps (Provided Separately)





### Potential Future Commissioned Services (subject to funding and need)

### Alcohol Screening and Brief Intervention

Pharmacies would screen and provide one to one support and advice to people over 18 years of age. The service would identify higher-risk and increasing-risk drinking and provide brief interventions to motivate individuals to take positive action and help them modify their drinking patterns, in conjunction with the local Harm Reduction Team providing referral to specialist services if necessary.

### Atrial Fibrillation (AF) detection

Pharmacies would provide a targeted atrial