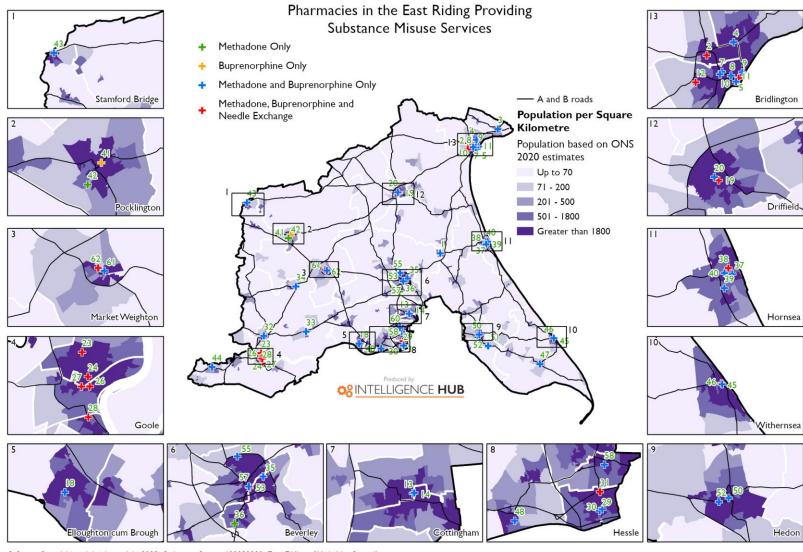

More detail about the improvements and better access to existing discretionary services, where needed at Electoral Ward level, can be found in a comprehensive summary table provided at the end of this Executive Summary, in the Section 3 Ward profiles and in Appendix Fifteen, pages 156-163. It is important to note that these services are not defined as "Necessary" by Regulations, and as such, are only included for consideration by commissioning bodies. Certain services e.g., needle exchange, appliance review/customisation, hepatitis C testing may not be deemed necessary or possible in some Ward areas as these are services that are wholly dependent on the specialist health needs of specific service users and would be commissioned from existing providers if needed.