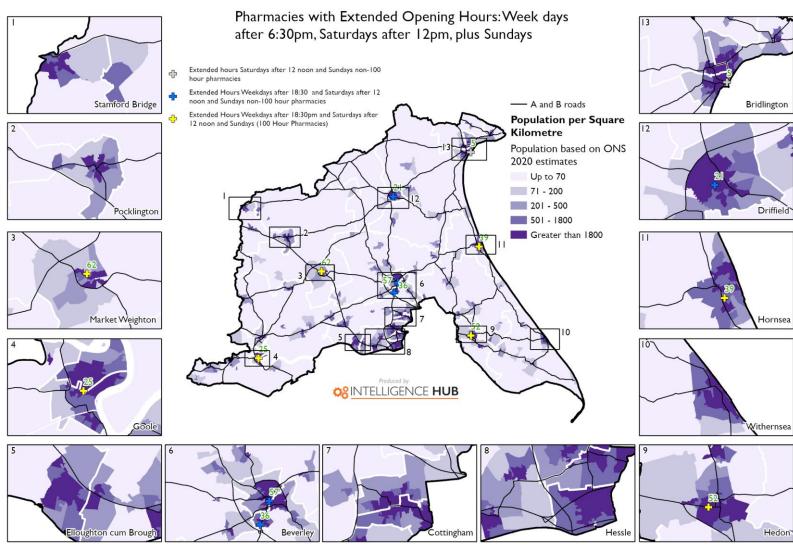

# **Appendix Eighteen: ACCOMPANYING MAPS**

Due to their large size the maps are provided separately. To view or obtain copies of the current provision maps please visit our website at: <a href="https://intel-hub.eastriding.gov.uk/pharmaceutical-needs-assessment/">https://intel-hub.eastriding.gov.uk/pharmaceutical-needs-assessment/</a>, request by telephone via a public health intelligence officer on: 01482 393939 or email us on:customer.services@eastriding.gov.uk

Controlled Area Maps may be requested from NHS England: <a href="mailto:england.pharmacyreturns@nhs.net">england.pharmacyreturns@nhs.net</a>