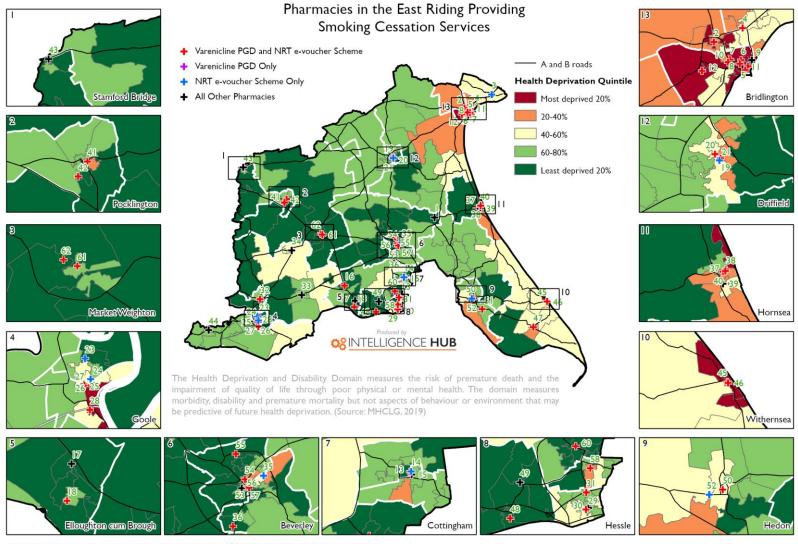

# **Appendix Eighteen: ACCOMPANYING MAPS**

Due to their large size the maps are provided separately. To view or obtain copies of the current provision maps please visit our website at: <a href="https://intel-hub.eastriding.gov.uk/pharmaceutical-needs-assessment/">https://intel-hub.eastriding.gov.uk/pharmaceutical-needs-assessment/</a>, request by telephone via a public health intelligence officer on: 01482 393939 or email us on:customer.services@eastriding.gov.uk

Controlled Area Maps may be requested from NHS England: <a href="mailto:england.pharmacyreturns@nhs.net">england.pharmacyreturns@nhs.net</a>