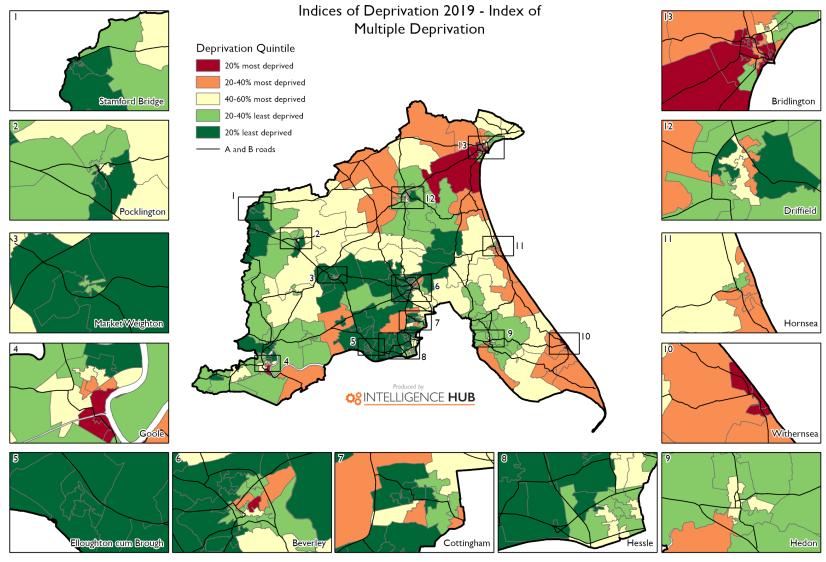

ut Area with the highest deprivation score in the East Riding.

There are thirteen areas within the East Riding in the '10% most deprived' LSOAs in England - seven in Bridlington South; three in South East Holderness; one in Goole South and two in Bridlington Central and Old Town. In contrast, the East Riding has 42 LSOAs in the '10% least deprived' LSOAs in England (20% of East Riding LSOAs).

Studying the domains individually, 10 LSOAs in the East Riding are in the '10% most deprived' using the Income domain, 12 using the Employment domain, 12 in the Education Skills and Training domain, 7 using the Health Deprivation and Disability domain, 25 using the Barriers to Housing and Services domain, 9 using the Crime domain and 12 using the Living Environment domain.



### **Figure Twelve**





Appendix Ten

# 10. Indicators of Need for Pharmacy Services in East Riding of Yorkshire

Given that poor health is related to both advancing age and material deprivation, and the least healthy are likely to be the greatest users of pharmacy services, a range of indicators of health and deprivation have been provided in the following Tables, pages 130–134 illustrate at Electoral Ward level, how health status varies across East Riding of Yorkshire.

Tables Two, Three and Four show the indicator data for the Electoral Wards in the East Riding ranked in order of the Index of Multiple Deprivation (IMD) with the highest IMD score (most deprived) at the top.

The Office for National Statistics (ONS) ranks some indicators at Electoral Ward level and then divides the Wards into quintiles (fift